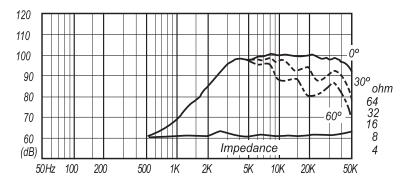

#### Horn Tweeter

# FT17H

### Features

FOSTEX

- The best and long selling FT17H is the hallmark of FOSTEX horn tweeter.
- The brisk high frequency sound and high efficiency are brought by the combination of the aluminum horn/ equalizer and the strong magnetic circuit.
- The shielded type magnetic circuit is enough for comfortable use with TV sets or AV systems.



# Specifications &



# **Frequency Response / Impedance**



# **Configulation Example**



# **Dimensions & Mounting Information**





| $\langle \rangle$ |                      |   |      |      |        |  |
|-------------------|----------------------|---|------|------|--------|--|
| ()                | Overall Diameter     | : | 87   | mm / | 3.5 in |  |
|                   | Baffle Hole Diameter |   |      |      |        |  |
|                   |                      | : | 63   | mm / | 2.4 in |  |
|                   | Depth                | : | 49.5 | mm / | 1.9 in |  |