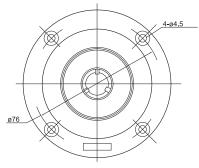

# **Dimensions & Mounting Information**

| $\langle \rangle$ |                      |   |      |      |        |  |
|-------------------|----------------------|---|------|------|--------|--|
| ()                | Overall Diameter     | : | 87   | mm / | 3.5 in |  |
|                   | Baffle Hole Diameter |   |      |      |        |  |
|                   |                      | : | 63   | mm / | 2.4 in |  |
|                   | Depth                | : | 49.5 | mm / | 1.9 in |  |