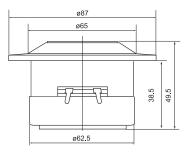

# **Dimensions & Mounting Information**

| $\langle \rangle$ |                      |   |      |      |        |  |
|-------------------|----------------------|---|------|------|--------|--|
| ()                | Overall Diameter     | : | 87   | mm / | 3.5 in |  |
|                   | Baffle Hole Diameter |   |      |      |        |  |
|                   |                      | : | 63   | mm / | 2.4 in |  |
|                   | Depth                | : | 49.5 | mm / | 1.9 in |  |