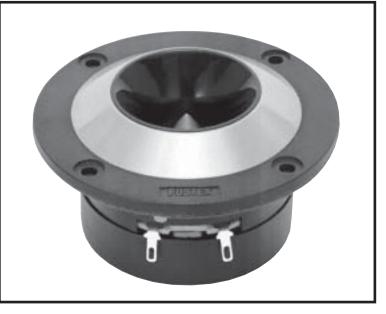

#### Horn Tweeter

# FT17H

### Features

FOSTEX

- The best and long selling FT17H is the hallmark of FOSTEX horn tweeter.
- The brisk high frequency sound and high efficiency are brought by the combination of the aluminum horn/ equalizer and the strong magnetic circuit.
- The shielded type magnetic circuit is enough for comfortable use with TV sets or AV systems.