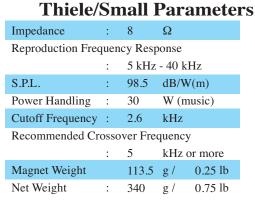

#### Horn Tweeter

# FT17H

### Features

FOSTEX

- The best and long selling FT17H is the hallmark of FOSTEX horn tweeter.
- The brisk high frequency sound and high efficiency are brought by the combination of the aluminum horn/ equalizer and the strong magnetic circuit.
- The shielded type magnetic circuit is enough for comfortable use with TV sets or AV systems.



# Specifications &



# **Frequency Response / Impedance**



# **Configulation Example**



# **Dimensions & Mounting Information**





| $\langle \rangle$ |                      |   |      |      |        |  |
|-------------------|----------------------|---|------|------|--------|--|
| ()                | Overall Diameter     | : | 87   | mm / | 3.5 in |  |
|                   | Baffle Hole Diameter |   |      |      |        |  |
|                   |                      | : | 63   | mm / | 2.4 in |  |
|                   | Depth                | : | 49.5 | mm / | 1.9 in |  |