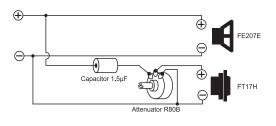

#### Horn Tweeter

# FT17H

### Features

FOSTEX

- The best and long selling FT17H is the hallmark of FOSTEX horn tweeter.
- The brisk high frequency sound and high efficiency are brought by the combination of the aluminum horn/ equalizer and the strong magnetic circuit.
- The shielded type magnetic circuit is enough for comfortable use with TV sets or AV systems.



# Specifications &



# **Frequency Response / Impedance**



# **Configulation Example**



# **Dimensions & Mounting Information**





| $\langle \rangle$ |                      |   |      |      |        |  |
|-------------------|----------------------|---|------|------|--------|--|
| ()                | Overall Diameter     | : | 87   | mm / | 3.5 in |  |
|                   | Baffle Hole Diameter |   |      |      |        |  |
|                   |                      | : | 63   | mm / | 2.4 in |  |
|                   | Depth                | : | 49.5 | mm / | 1.9 in |  |