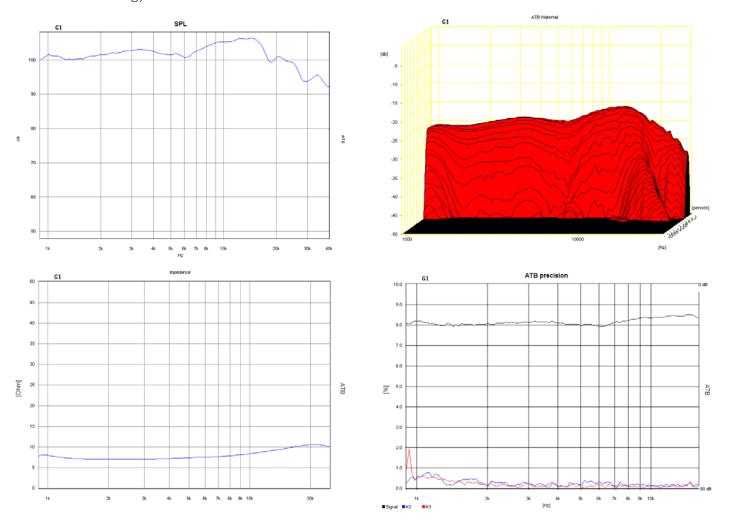

## G1 Aluminum Ribbon Tweeter

Impedance: 80hms
Rated Power: 100W
Sensitivity: 102dB/W/m

Frequency range: 900Hz-40kHz

Dimension of ribbon(mm): 14.5W×150L×0.01T

Shape of ribbon: wave Mass of ribbon: 51mg

Moving area of ribbon: 2175 square millimeter

Gap flux: 0.36Tesia

Recommended crossover frequency: 2000Hz

Material of faceplate: aluminum

Dimension of faceplate(mm): 106W×190H×6T Outside dimension(mm): 106W×190H×110D

Net weight: 3.3kg/pc

G1 is one world-class aluminum ribbon tweeter, once you listened to G1, you must be impressed by its charm. G1 is not only attractive in sound but it also reliable for using, and shielded as well.