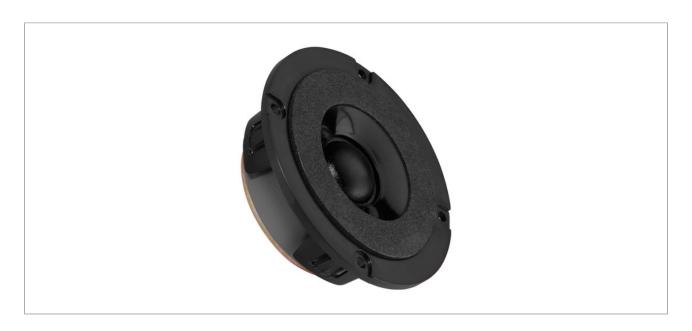

## **PRODUCTINFOS**

Hi-fi dome tweeter, 30 W, 8  $\Omega$ 

- Classic textile soft dome with coating
- Very high linearity up to the brilliance frequency range
- Especially soft reproduction of high frequencies