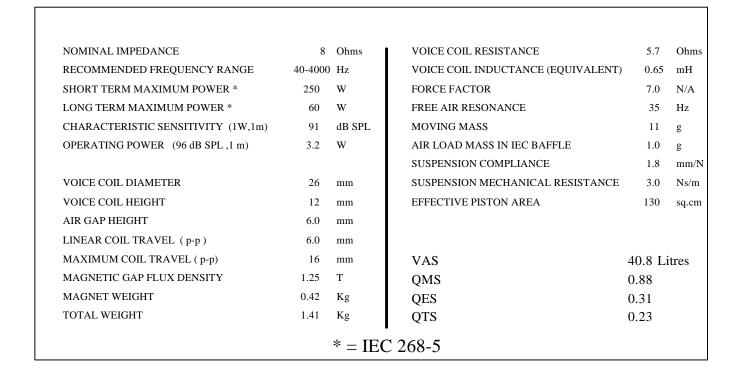

## P17RCY

P17RCY is a 6,5" High Fidelity woofer with an injection moulded metal chassis, intended for bass reflex and transmission line designs. A specially compounded poly-propylene cone, a soft PVC dust cap and a high loss rubber surround yield a smooth and uncoloured response and high consistency. A high temperature voice coil wound on an aluminium voice coil former gives a high power handling capacity. The large magnet system provides high efficiency and low Q.