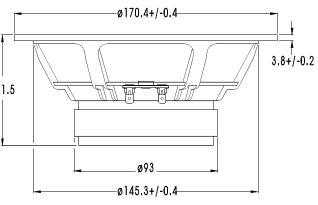

## P17RCY

P17RCY is a 6,5" High Fidelity woofer with an injection moulded metal chassis, intended for bass reflex and transmission line designs. A specially compounded poly-propylene cone, a soft PVC dust cap and a high loss rubber surround yield a smooth and uncoloured response and high consistency. A high temperature voice coil wound on an aluminium voice coil former gives a high power handling capacity. The large magnet system provides high efficiency and low Q.