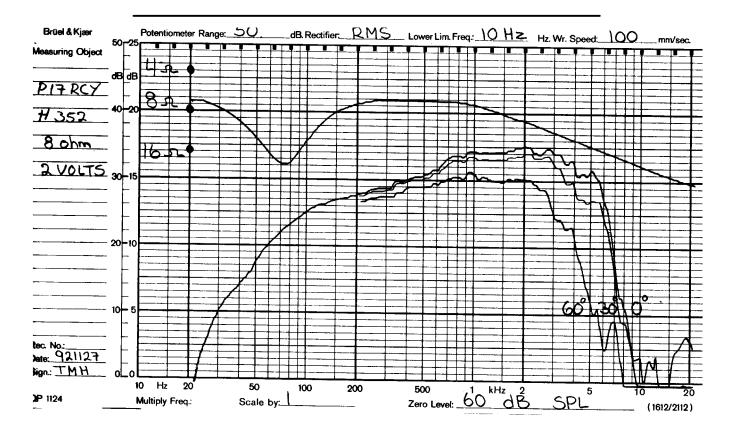

| NOTES |  |  |  |
|-------|--|--|--|
|       |  |  |  |
|       |  |  |  |
|       |  |  |  |

OCT. 96 W17-202

Response curve recorded in anechoic chamber (Free-field, 4 pi radiation) with 0.5m microphone distance. The loudspeaker is mounted in a closed box of 12 l net volume.