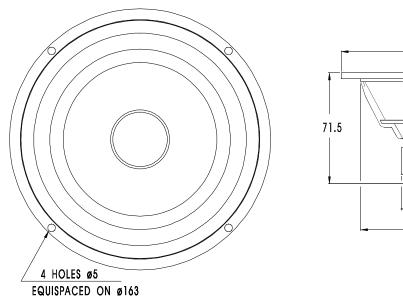

## P17RCY

P17RCY is a 6,5" High Fidelity woofer with an injection moulded metal chassis, intended for bass reflex and transmission line designs. A specially compounded poly-propylene cone, a soft PVC dust cap and a high loss rubber surround yield a smooth and uncoloured response and high consistency. A high temperature voice coil wound on an aluminium voice coil former gives a high power handling capacity. The large magnet system provides high efficiency and low Q.