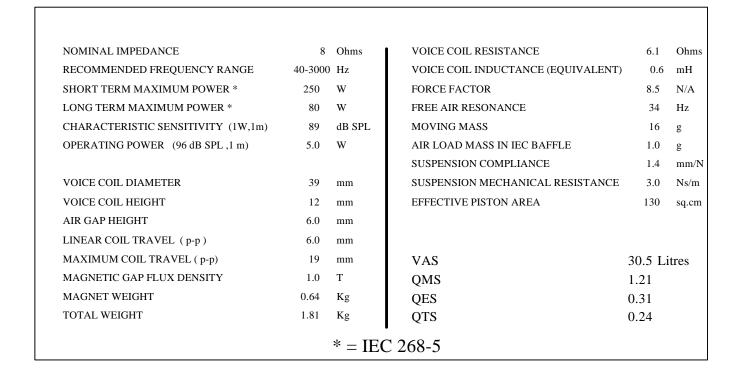

## P17REX

P17REX is a 6,5" High Fidelity woofer with an injection moulded metal chassis. A polypropylene based cone, a soft PVC dust cap and a high loss rubber surround are carefully matched to each other, resulting in an outstandingly smooth frequency response. The unit has a high power handling capacity due to its relatively large voice coil diameter. The magnet system has a T-shaped cross section of the pole piece for low modulation distortion. A large magnet system provides high efficiency and low Q.