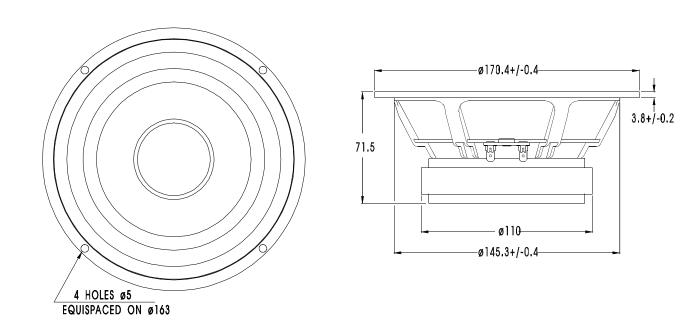

## P17REX

P17REX is a 6,5" High Fidelity woofer with an injection moulded metal chassis. A polypropylene based cone, a soft PVC dust cap and a high loss rubber surround are carefully matched to each other, resulting in an outstandingly smooth frequency response. The unit has a high power handling capacity due to its relatively large voice coil diameter. The magnet system has a T-shaped cross section of the pole piece for low modulation distortion. A large magnet system provides high efficiency and low Q.