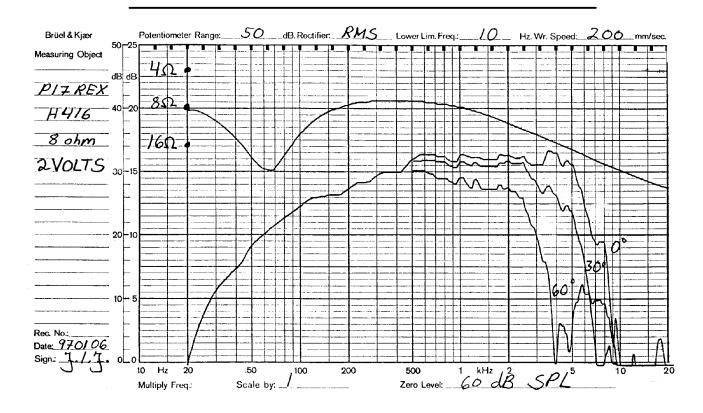

| NOTES |  |  |  |
|-------|--|--|--|
|       |  |  |  |
|       |  |  |  |
|       |  |  |  |

OCT. 96 W17-402

Response curve recorded in anechoic chamber (Free-field, 4 pi radiation) with 0.5m microphone distance. The loudspeaker is mounted in a closed box of 12 l net volume.