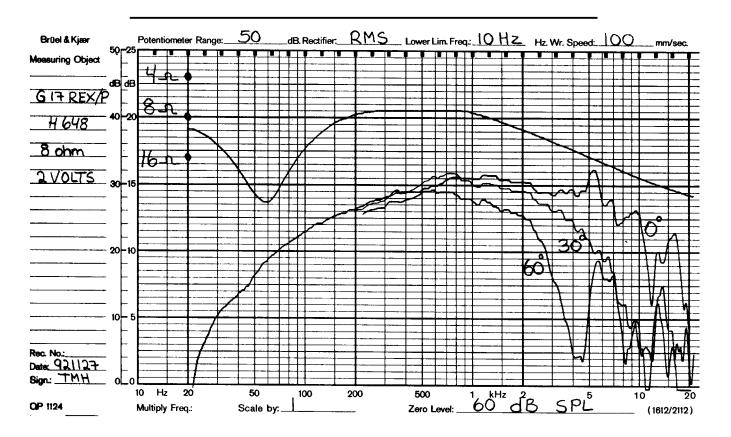

| NOTES |  |  |  |
|-------|--|--|--|
|       |  |  |  |
|       |  |  |  |
|       |  |  |  |

OCT. 96 W17-702

Response curve recorded in anechoic chamber (Free-field, 4 pi radiation) with 0.5m microphone distance. The loudspeaker is mounted in a closed box of 12 l net volume.