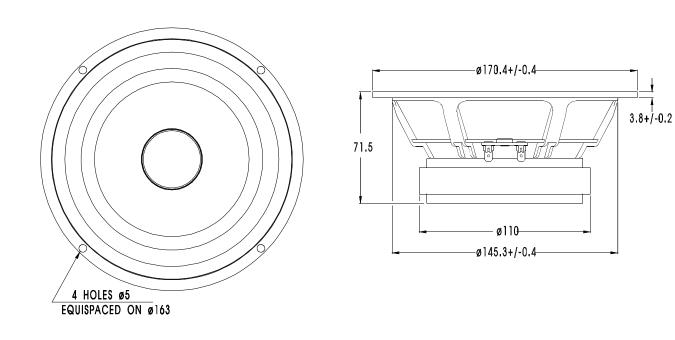

## G17REX/P

G17REX/P is a 6,5" High Fidelity woofer with an injection moulded metal chassis. A fibre glass cone, a bullet shaped phase plug and a high loss rubber surround are carefully matched to each other, resulting in a smooth frequency response, and a clear, precise reproduction of the critical midrange area. The unit has a high power handling capacity due to its relatively large voice coil diameter. The magnet system has a T-shaped cross section of the pole piece for low modulation distortion. The phase plug reduces compression due to temperature variations in the voice coil, avoids resonances that would occur in the volume between the dust cap and the pole piece and increases the power handling capacity. The large magnet system provides high efficiency and low Q.