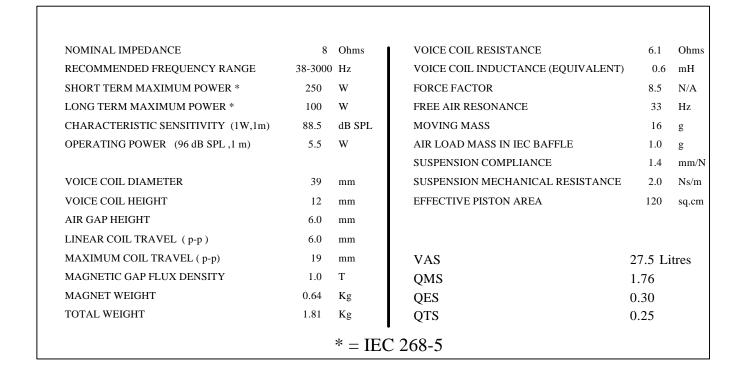

## G17REX/P

G17REX/P is a 6,5" High Fidelity woofer with an injection moulded metal chassis. A fibre glass cone, a bullet shaped phase plug and a high loss rubber surround are carefully matched to each other, resulting in a smooth frequency response, and a clear, precise reproduction of the critical midrange area. The unit has a high power handling capacity due to its relatively large voice coil diameter. The magnet system has a T-shaped cross section of the pole piece for low modulation distortion. The phase plug reduces compression due to temperature variations in the voice coil, avoids resonances that would occur in the volume between the dust cap and the pole piece and increases the power handling capacity. The large magnet system provides high efficiency and low Q.